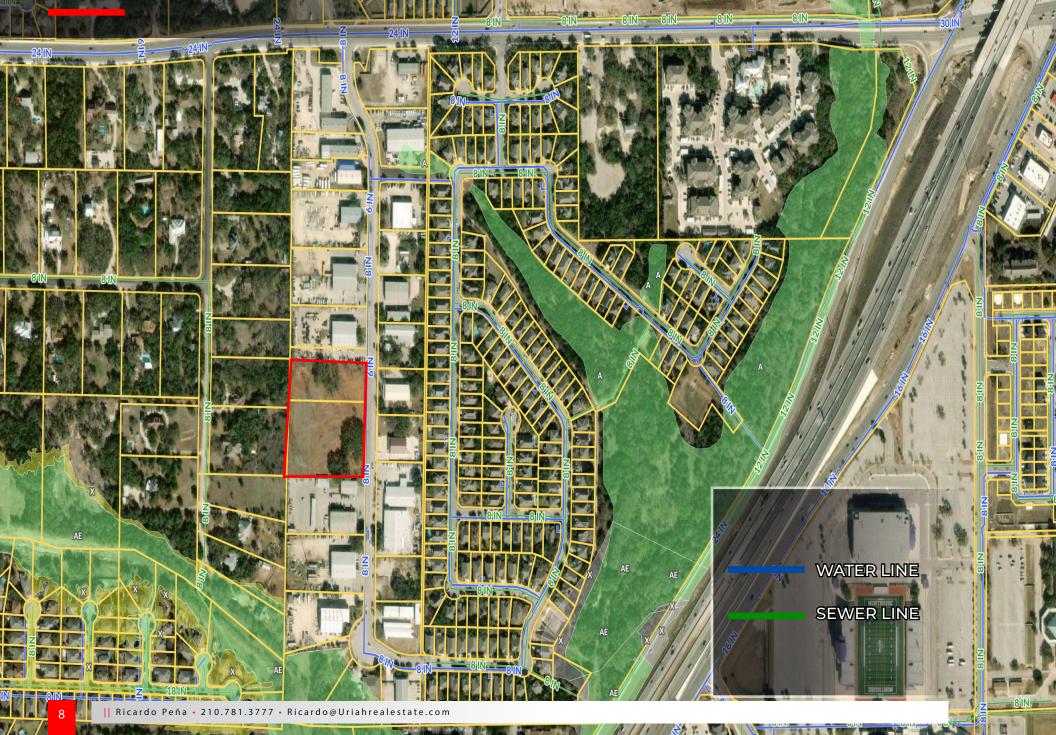

ECTRICAL              |



CONTACT US

Ricardo Peña • 210.781.3777 • Ricardo@Uriahrealestate.com



### **PROPERTY HIGHLIGHTS**

QUICK ACCESS TO LOOP 1604

· ZONED C-3NA

3

• WATER AND ELECTRICAL ON SITE

• TWO SEPERATELY PLATTED LOTS-



The information contained herein was obtained from sources believed reliable: However, Uriah Re

## PROPERTY SUMMARY



Incredible opportunity to purchase 4 +/- AC located in a business park near Hausman Rd and Loop 1604. With its strategic location and quick access to Loop 1604 this 4-acre tract of land presents a compelling opportunity for warehouse and industrial development.



## PROPERTY OUTLINE



1560





Circle N Dr E



## WESTERN OAK DR

Moselle Forest

USMAN RD

|| Ricardo Peña • 210.781.3777 • Ricardo@Uriahrealestate.com



## UTILITY MAP



-



### DEMOGRAPHICS

|                          | 1 Mile    | 3 Miles   | 5 Miles  |
|--------------------------|-----------|-----------|----------|
| 2023 POPULATION          | 9,935     | 84,787    | 179,154  |
| Average Household Income | \$115,501 | \$102,148 | \$99,887 |
| Households               | 3,537     | 29,489    | 76,530   |
| Average Household Size   | 2.8       | 2.8       | 2.7      |
| Median Age               | 35.8      | 34.1      | 34.7     |

| 2028 ESTIMATE |        |        |         |
|---------------|--------|--------|---------|
| Population    | 10,064 | 85,870 | 214,292 |
| Households    | 3,583  | 29,911 | 78,278  |





#### EXCLUSIVELY MARKETED BY

Rick Pena 210.781.3777 ricardo@uriahrealestate.com

Uriah Real Estate Organization San Antonio 830-600-LAND