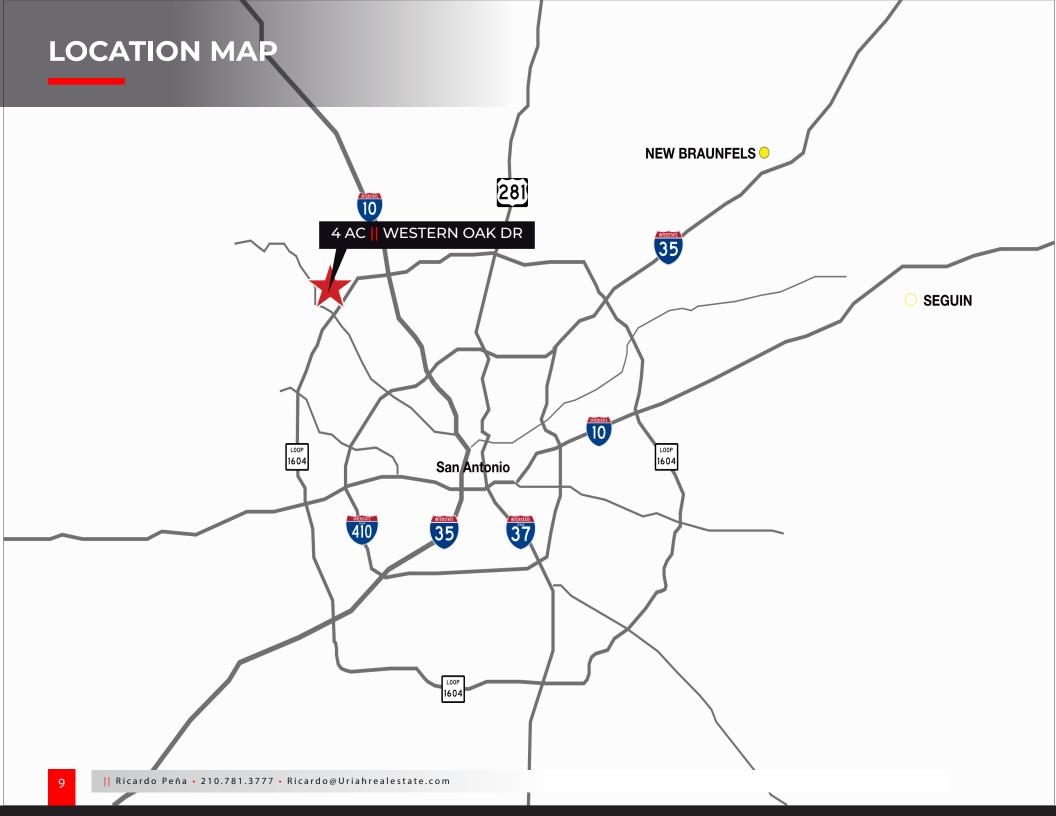

## PROPERTY SUMMARY

Incredible opportunity to purchase 4 +/- AC located in a business park near Hausman Rd and Loop 1604. With its strategic location and quick access to Loop 1604 this 4-acre tract of land presents a compelling opportunity for warehouse and industrial development.