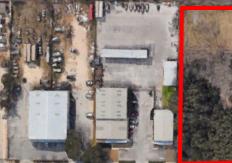

## PROPERTY SUMMARY

Incredible opportunity to purchase 4 +/- AC located in a business park near Hausman Rd and Loop 1604. With its strategic location and quick access to Loop 1604 this 4-acre tract of land presents a compelling opportunity for warehouse and industrial development.

## PROPERTY OUTLINE

1560

Circle N Dr E

## WESTERN OAK DR

Moselle Forest

USMAN RD

|| Ricardo Peña • 210.781.3777 • Ricardo@Uriahrealestate.com