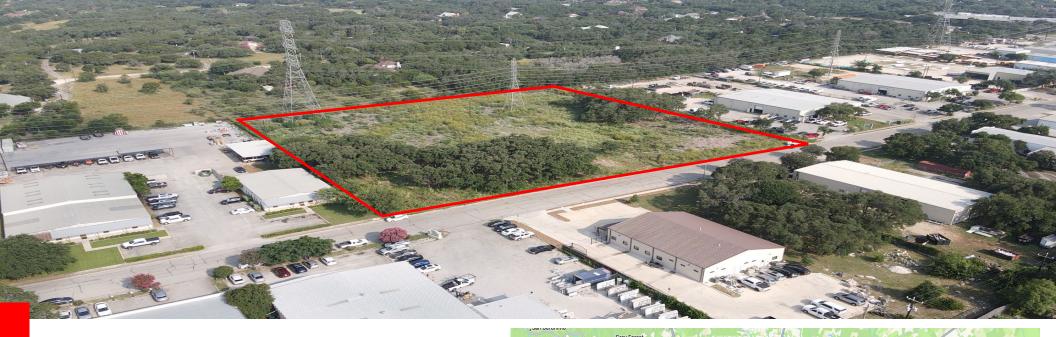

## PROPERTY SUMMARY

Incredible opportunity to purchase 4 +/- AC located in a business park near Hausman Rd and Loop 1604. With its strategic location and quick access to Loop 1604 this 4-acre tract of land presents a compelling opportunity for warehouse and industrial development.

## PROPERTY OUTLINE

1560

Circle N Dr E

## WESTERN OAK DR

Moselle Forest

USMAN RD

|| Ricardo Peña • 210.781.3777 • Ricardo@Uriahrealestate.com