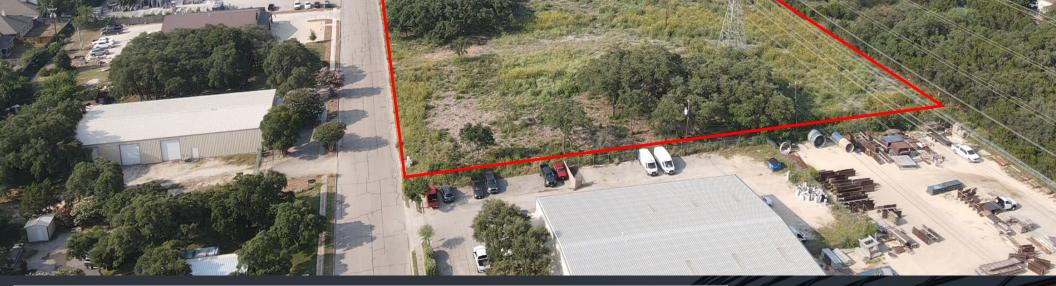

## PROPERTY SUMMARY

Incredible opportunity to purchase 4 +/- AC located in a business park near Hausman Rd and Loop 1604. With its strategic location and quick access to Loop 1604 this 4-acre tract of land presents a compelling opportunity for warehouse and industrial development.

## PROPERTY OUTLINE

1560

Circle N Dr E

## WESTERN OAK DR

Moselle Forest

USMAN RD

|| Ricardo Peña • 210.781.3777 • Ricardo@Uriahrealestate.com