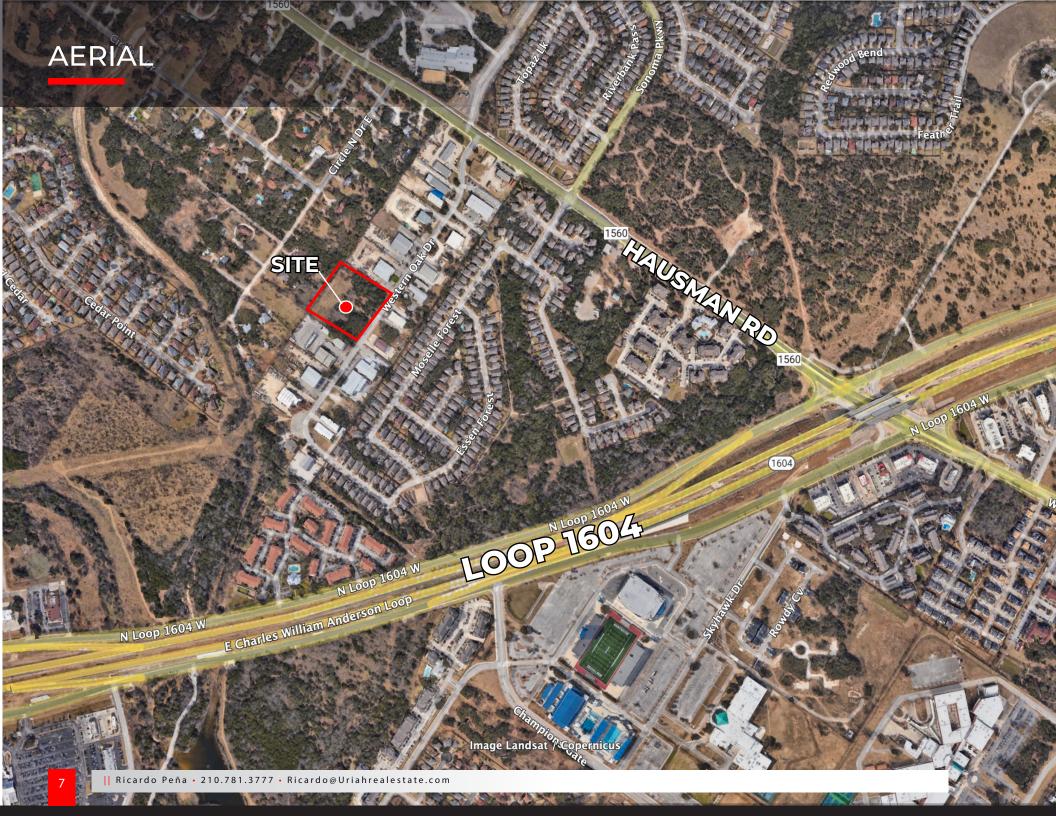

## PROPERTY SUMMARY

Incredible opportunity to purchase 4 +/- AC located in a business park near Hausman Rd and Loop 1604. With its strategic location and quick access to Loop 1604 this 4-acre tract of land presents a compelling opportunity for warehouse and industrial development.

## PROPERTY OUTLINE

1560

Circle N Dr E

## WESTERN OAK DR

Moselle Forest

USMAN RD

|| Ricardo Peña • 210.781.3777 • Ricardo@Uriahrealestate.com