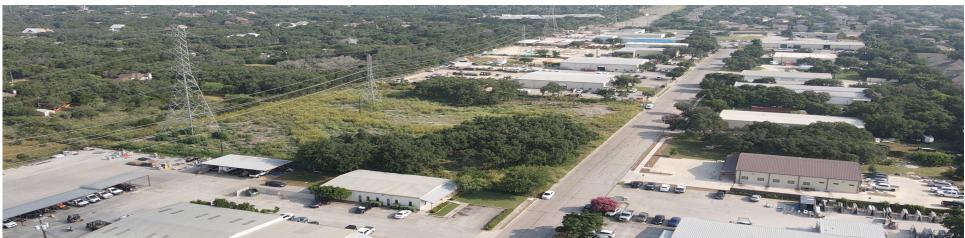

## PROPERTY SUMMARY

Incredible opportunity to purchase 4 +/- AC located in a business park near Hausman Rd and Loop 1604. With its strategic location and quick access to Loop 1604 this 4-acre tract of land presents a compelling opportunity for warehouse and industrial development.